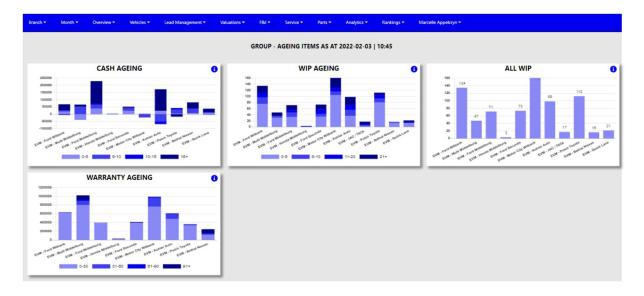

# SERVICE – ASSET AGEING

# Update Context

1.View.

- 2.Cash.
- 3.WIP Ageing.
- 4.All WIP.
- 5. Warranty Ageing.

### 1. View.

The view consists off all ageing items in the Group / Dealership.