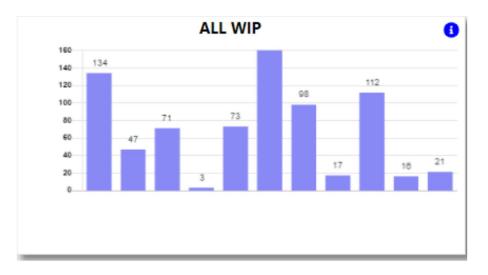

### 4.All WIP.

The system will calculate the all wip.

With the information Icon you can then drill down to the details of all job cards. This will let you know how many job cards open and what percentage of these job cards is has comments on them. By Clicking on the red square below this will open all comments on jobcards.

You can export the above view to excel including the graph and individual Branches / Users for the All WIP.

You can click on the aging bracket, and it will drill down to the individual Repair Orders with comments that has been entered. With an option to query this transaction from the BI tool.