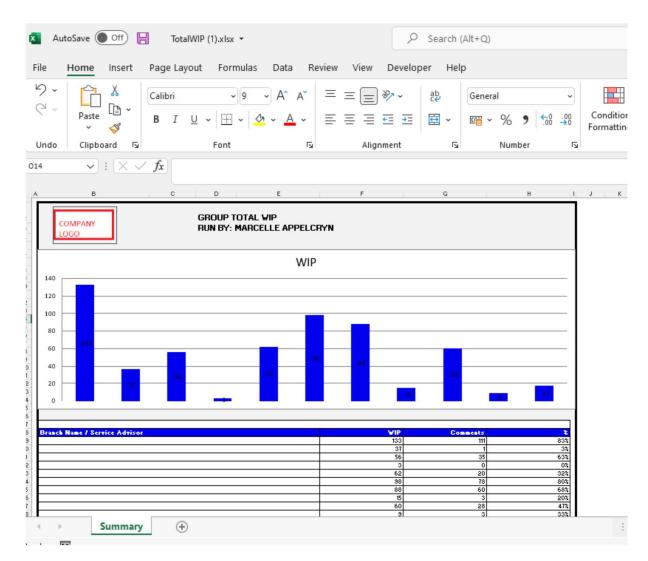

### 4.All WIP.

The system will calculate the all wip.

With the information Icon you can then drill down to the details of all job cards. This will let you know how many job cards open and what percentage of these job cards is has comments on them. By Clicking on the red square below this will open all comments on jobcards.

You can export the above view to excel including the graph and individual Branches / Users for the All WIP.

You can click on the aging bracket, and it will drill down to the individual Repair Orders with comments that has been entered. With an option to query this transaction from the BI tool.