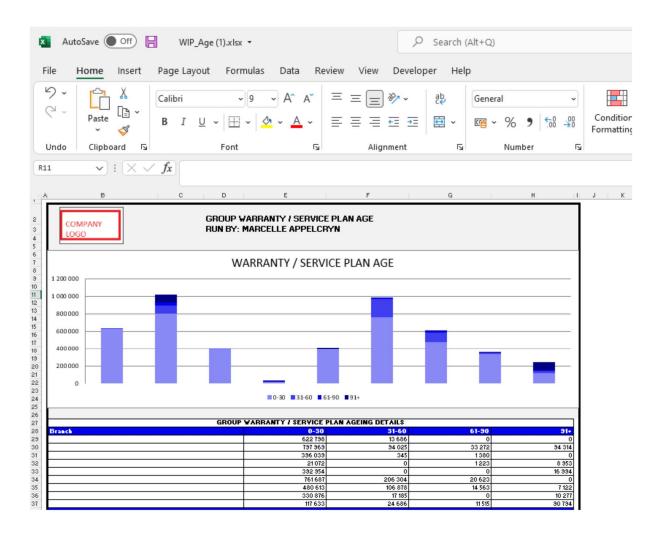

## 5. Warranty Ageing.

The system will calculate the warranty ageing in ageing brackets of 30 days.

With the information Icon you can then drill down to the details of all job cards..

You can click on the aging bracket, and it will drill down to the individual Repair Orders with comments that has been entered. With an option to query this transaction from the BI tool.