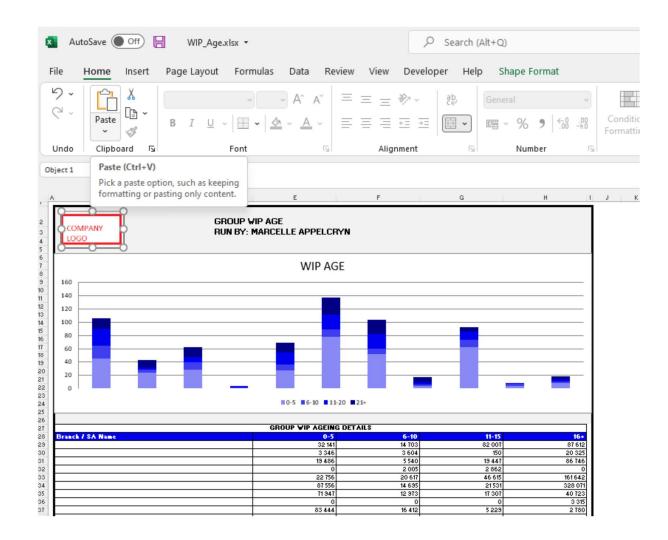

# 3. WIP Ageing.

The system will calculate the vehicle ageing in ageing brackets of 5 days.

With the information Icon you can then drill down to the details of the ageing.

You can export the above view to excel including the graph and individual Branches / Users for the WIP ageing.

You can click on the aging bracket, and it will drill down to the individual Repair Orders with comments that has been entered. With an option to query this transaction from the BI tool.

|                                    | - WIP BETV                |                |                                                             |                 |              |                        | WIP BETWEEN 21 AND 9999 |                 |                 |                                                  |           |       |  |  |
|------------------------------------|---------------------------|----------------|-------------------------------------------------------------|-----------------|--------------|------------------------|-------------------------|-----------------|-----------------|--------------------------------------------------|-----------|-------|--|--|
| Branch Name                        | Company - Service<br>Dep. | RO<br>Number   | Customer                                                    | Date<br>Created | Days<br>Open | Service Advisor        | Parts<br>Sales          | Labour<br>Sales | User<br>Created | Comments                                         | Update Ac | tion  |  |  |
|                                    | 40EM-11                   | CR000538-1     | William Dibetso                                             | 2019-02-06      | 1091         | Hermanus Du<br>Plessis | 95,166.43               | 0.00            | 40Zeida         | 31/1/22-VOP-KEY TO BE<br>PROGRAMMED AND PARTS TO | ÷ 0       | Query |  |  |
|                                    | 40EM-21                   | OR002439-<br>1 | Eastvaal Motors Multi (co.65) Eastvaal Motors multi (co.65) | 2021-09-15      | 139          | Rudolf Fait            | 0.00                    | 0.00            | 40Zelda         | 31/01/2022. Customer was gouted on repairs they  | ÷ 0       | Quer  |  |  |
|                                    |                           |                |                                                             |                 |              |                        |                         |                 |                 |                                                  |           |       |  |  |
| <b>eate Mail</b><br>rvice Advisor: |                           |                |                                                             |                 |              |                        |                         |                 |                 |                                                  | 1         | ×     |  |  |
| lermanus Du                        |                           |                |                                                             |                 |              |                        |                         |                 |                 |                                                  |           |       |  |  |
| pair Order:                        |                           |                |                                                             |                 |              |                        |                         |                 |                 |                                                  |           |       |  |  |
| CR000538-1                         |                           |                |                                                             |                 |              |                        |                         |                 |                 |                                                  |           |       |  |  |
| stomer:                            |                           |                |                                                             |                 |              |                        |                         |                 |                 |                                                  |           |       |  |  |
| Villiam Dibets                     | 60                        |                |                                                             |                 |              |                        |                         |                 |                 |                                                  |           |       |  |  |
| ys Open:                           |                           |                |                                                             |                 |              |                        |                         |                 |                 |                                                  |           |       |  |  |
| 091                                |                           |                |                                                             |                 |              |                        |                         |                 |                 |                                                  |           |       |  |  |
| rts Sales:                         |                           |                |                                                             |                 |              |                        |                         |                 |                 |                                                  |           |       |  |  |