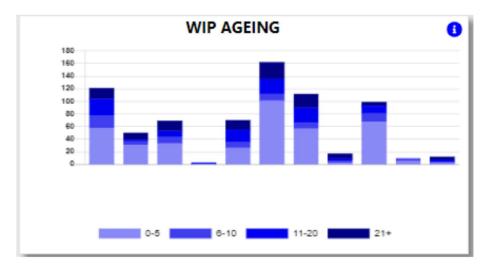

# 3. WIP Ageing.

The system will calculate the vehicle ageing in ageing brackets of 5 days.

With the information Icon you can then drill down to the details of the ageing.

You can export the above view to excel including the graph and individual Branches / Users for the WIP ageing.

You can click on the aging bracket, and it will drill down to the individual Repair Orders with comments that has been entered. With an option to query this transaction from the BI tool.

|                                    | - WIP BETV                |                |                                                             |                 |              |                        | WIP BETWEEN 21 AND 9999 |                 |                 |                                                  |           |       |  |  |
|------------------------------------|---------------------------|----------------|-------------------------------------------------------------|-----------------|--------------|------------------------|-------------------------|-----------------|-----------------|--------------------------------------------------|-----------|-------|--|--|
| Branch Name                        | Company - Service<br>Dep. | RO<br>Number   | Customer                                                    | Date<br>Created | Days<br>Open | Service Advisor        | Parts<br>Sales          | Labour<br>Sales | User<br>Created | Comments                                         | Update Ac | tion  |  |  |
|                                    | 40EM-11                   | CR000538-1     | William Dibetso                                             | 2019-02-06      | 1091         | Hermanus Du<br>Plessis | 95,166.43               | 0.00            | 40Zeida         | 31/1/22-VOP-KEY TO BE<br>PROGRAMMED AND PARTS TO | ÷ 0       | Query |  |  |
|                                    | 40EM-21                   | OR002439-<br>1 | Eastvaal Motors Multi (co.65) Eastvaal Motors multi (co.65) | 2021-09-15      | 139          | Rudolf Fait            | 0.00                    | 0.00            | 40Zelda         | 31/01/2022. Customer was gouted on repairs they  | ÷ 0       | Quer  |  |  |
|                                    |                           |                |                                                             |                 |              |                        |                         |                 |                 |                                                  |           |       |  |  |
| <b>eate Mail</b><br>rvice Advisor: |                           |                |                                                             |                 |              |                        |                         |                 |                 |                                                  | 1         | ×     |  |  |
| lermanus Du                        |                           |                |                                                             |                 |              |                        |                         |                 |                 |                                                  |           |       |  |  |
| pair Order:                        |                           |                |                                                             |                 |              |                        |                         |                 |                 |                                                  |           |       |  |  |
| CR000538-1                         |                           |                |                                                             |                 |              |                        |                         |                 |                 |                                                  |           |       |  |  |
| stomer:                            |                           |                |                                                             |                 |              |                        |                         |                 |                 |                                                  |           |       |  |  |
| Villiam Dibets                     | 60                        |                |                                                             |                 |              |                        |                         |                 |                 |                                                  |           |       |  |  |
| ys Open:                           |                           |                |                                                             |                 |              |                        |                         |                 |                 |                                                  |           |       |  |  |
| 091                                |                           |                |                                                             |                 |              |                        |                         |                 |                 |                                                  |           |       |  |  |
| rts Sales:                         |                           |                |                                                             |                 |              |                        |                         |                 |                 |                                                  |           |       |  |  |