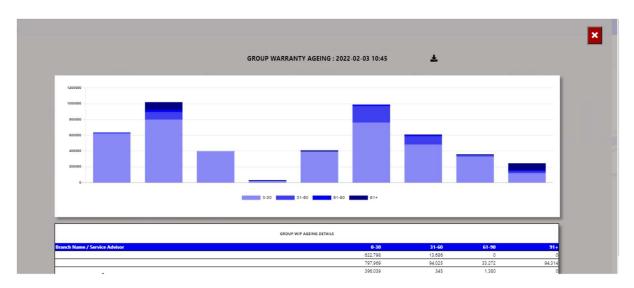

## 5. Warranty Ageing.

The system will calculate the warranty ageing in ageing brackets of 30 days.

With the information Icon you can then drill down to the details of all job cards..

You can click on the aging bracket, and it will drill down to the individual Repair Orders with comments that has been entered. With an option to query this transaction from the BI tool.