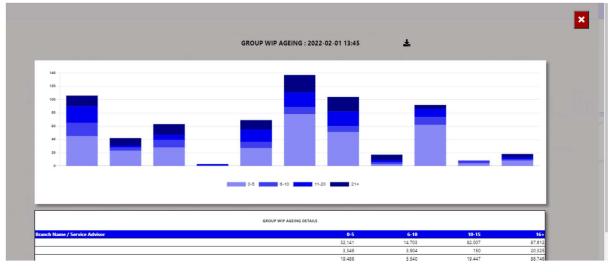

# 3. WIP Ageing.

The system will calculate the vehicle ageing in ageing brackets of 5 days.

With the information Icon you can then drill down to the details of the ageing.

You can export the above view to excel including the graph and individual Branches / Users for the WIP ageing.

You can click on the aging bracket, and it will drill down to the individual Repair Orders with comments that has been entered. With an option to query this transaction from the BI tool.

|                                    | - WIP BETV                |                |                                                             |                 |              |                        | WIP BETWEEN 21 AND 9999 |                 |                 |                                                  |           |       |  |  |
|------------------------------------|---------------------------|----------------|-------------------------------------------------------------|-----------------|--------------|------------------------|-------------------------|-----------------|-----------------|--------------------------------------------------|-----------|-------|--|--|
| Branch Name                        | Company - Service<br>Dep. | RO<br>Number   | Customer                                                    | Date<br>Created | Days<br>Open | Service Advisor        | Parts<br>Sales          | Labour<br>Sales | User<br>Created | Comments                                         | Update Ac | tion  |  |  |
|                                    | 40EM-11                   | CR000538-1     | William Dibetso                                             | 2019-02-06      | 1091         | Hermanus Du<br>Plessis | 95,166.43               | 0.00            | 40Zeida         | 31/1/22-VOP-KEY TO BE<br>PROGRAMMED AND PARTS TO | ÷ 0       | Query |  |  |
|                                    | 40EM-21                   | OR002439-<br>1 | Eastvaal Motors Multi (co.65) Eastvaal Motors multi (co.65) | 2021-09-15      | 139          | Rudolf Fait            | 0.00                    | 0.00            | 40Zelda         | 31/01/2022. Customer was gouted on repairs they  | ÷ 0       | Quer  |  |  |
|                                    |                           |                |                                                             |                 |              |                        |                         |                 |                 |                                                  |           |       |  |  |
| <b>eate Mail</b><br>rvice Advisor: |                           |                |                                                             |                 |              |                        |                         |                 |                 |                                                  | 1         | ×     |  |  |
| lermanus Du                        |                           |                |                                                             |                 |              |                        |                         |                 |                 |                                                  |           |       |  |  |
| pair Order:                        |                           |                |                                                             |                 |              |                        |                         |                 |                 |                                                  |           |       |  |  |
| CR000538-1                         |                           |                |                                                             |                 |              |                        |                         |                 |                 |                                                  |           |       |  |  |
| stomer:                            |                           |                |                                                             |                 |              |                        |                         |                 |                 |                                                  |           |       |  |  |
| Villiam Dibets                     | 60                        |                |                                                             |                 |              |                        |                         |                 |                 |                                                  |           |       |  |  |
| ys Open:                           |                           |                |                                                             |                 |              |                        |                         |                 |                 |                                                  |           |       |  |  |
| 091                                |                           |                |                                                             |                 |              |                        |                         |                 |                 |                                                  |           |       |  |  |
| rts Sales:                         |                           |                |                                                             |                 |              |                        |                         |                 |                 |                                                  |           |       |  |  |