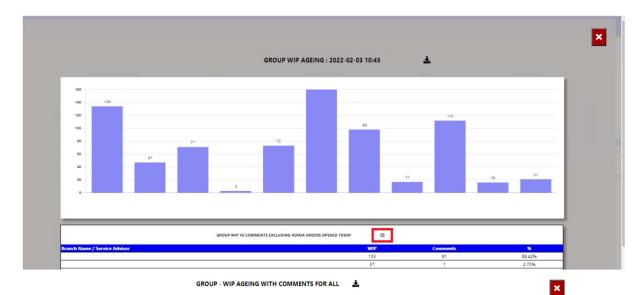

### 4.All WIP.

The system will calculate the all wip.

With the information Icon you can then drill down to the details of all job cards. This will let you know how many job cards open and what percentage of these job cards is has comments on them. By Clicking on the red square below this will open all comments on jobcards.