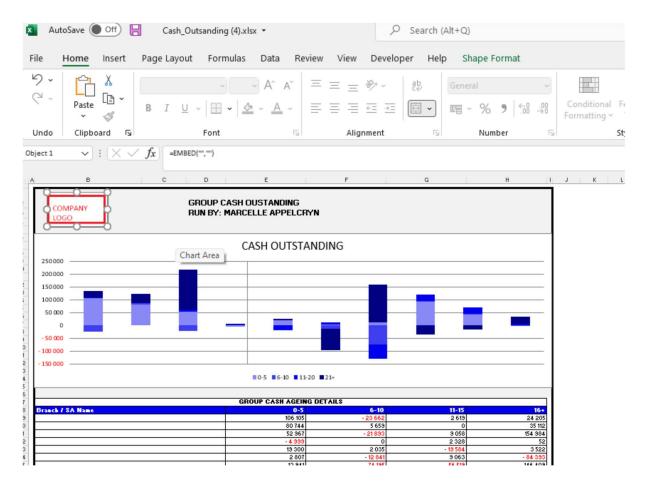

# 2. Cash Outstanding Ageing.

The system will calculate the cash outstanding in ageing brackets of 5 days.

With the information Icon you can then drill down to the details of the ageing.

You can export the above view to excel including the graph and individual Branches / Users for the outstanding cash.

You can click on the department, and it will drill down to the individual transactions that is outstanding with comments that has been entered. With an option to query this transaction from the BI tool.