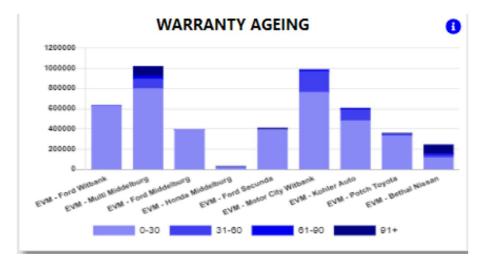

## 5. Warranty Ageing.

The system will calculate the warranty ageing in ageing brackets of 30 days.

With the information Icon you can then drill down to the details of all job cards..

You can click on the aging bracket, and it will drill down to the individual Repair Orders with comments that has been entered. With an option to query this transaction from the BI tool.