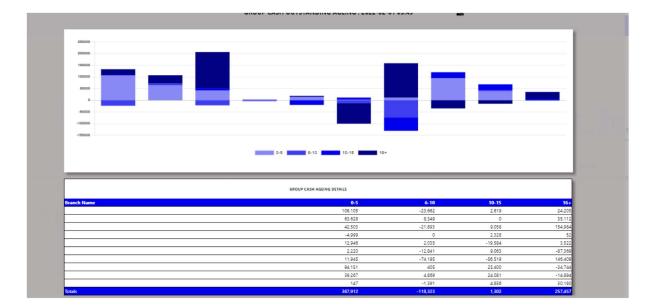

# 2. Cash Outstanding Ageing.

The system will calculate the cash outstanding in ageing brackets of 5 days.

With the information Icon you can then drill down to the details of the ageing.

You can export the above view to excel including the graph and individual Branches / Users for the outstanding cash.

You can click on the department, and it will drill down to the individual transactions that is outstanding with comments that has been entered. With an option to query this transaction from the BI tool.

#### SROUP - CASH OUTSTANDING PARTS DEPARTMENT