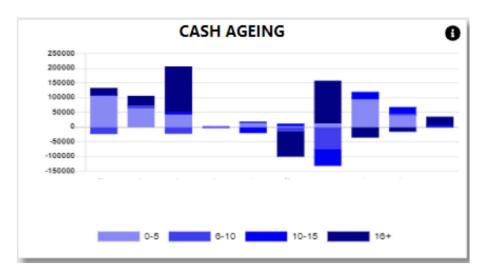

# 2. Cash Outstanding Ageing.

The system will calculate the cash outstanding in ageing brackets of 5 days.

With the information Icon you can then drill down to the details of the ageing.

You can export the above view to excel including the graph and individual Branches / Users for the outstanding cash.

You can click on the department, and it will drill down to the individual transactions that is outstanding with comments that has been entered. With an option to query this transaction from the BI tool.